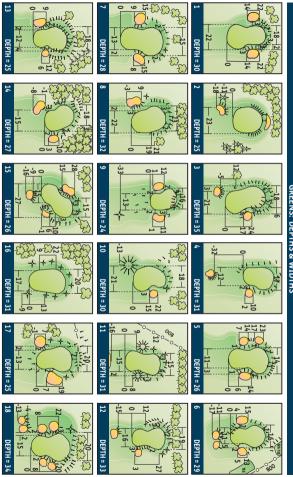

# **ALL DISTANCE MARKERS ARE MEASURED TO FRONT OF** 末 GREEN

18/05/2021 10:38 Craigentinny GC 6 Pager.indd 2