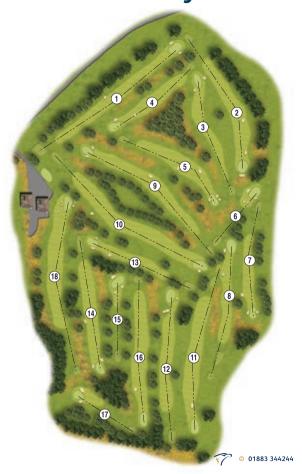

## **Course Layout**

Craigentinny GC 6 Pager.indd 1 18/05/2021 10:38

| 4 | 0 | 01883 | 344244 |
|---|---|-------|--------|

| 334 4 6 299 4 12 214 4 18 270 4 8 145 3 14 277 4 10 277 4 16 379 4 2 2555 35 LTIMES 4 1 338 4 3 234 4 17 304 4 7 173 3 11 173 3 11 174 9 2646 35 2646 35 2555 35 Holes won                                                                                                                                                                                                                                              |                               |                    |          |              |                     | ICAP            | 0    | 1<br>T+TC       | 5472 STABLEFORD POINTS | STA               |                 |
|-------------------------------------------------------------------------------------------------------------------------------------------------------------------------------------------------------------------------------------------------------------------------------------------------------------------------------------------------------------------------------------------------------------------------|-------------------------------|--------------------|----------|--------------|---------------------|-----------------|------|-----------------|------------------------|-------------------|-----------------|
| 70<br>35<br>4<br>4<br>4<br>4<br>4<br>4<br>4<br>4<br>4<br>4<br>4<br>4<br>4<br>4<br>4<br>4<br>4<br>4                                                                                                                                                                                                                                                                                                                      |                               |                    |          |              |                     | 1000            | 1    | THIC            | 5472                   |                   |                 |
| 35 t 3 t 4 t 4 t 5 N N N N N N N N N N N N N N N N N N                                                                                                                                                                                                                                                                                                                                                                  |                               |                    |          |              |                     | TOTAL           | 67   | E41.4           |                        |                   |                 |
| 35 + 3 + 4 + 4 + 5 5 MM                                                                                                                                                                                                                                                                                                                                                                                                 |                               |                    |          |              |                     | OUT             | 34   | 2511            | 2714                   |                   |                 |
| 25                                                                                                                                                                                                                                                                                                                                                                                                                      |                               |                    |          |              |                     | Z               | 33   | 2630            | 2758                   |                   |                 |
| δ 4 4 4 8 8 4 4 4 8 8 4 4 4 4 4 4 8 8 4 4 4 4 4 8 8 4 4 4 4 4 8 8 4 4 4 4 4 8 8 4 4 4 4 4 8 8 4 4 4 4 4 4 8 8 4 4 4 4 4 8 8 4 4 4 4 4 8 8 4 4 4 4 4 8 8 4 4 4 4 4 8 8 4 4 4 4 4 8 8 4 4 4 4 4 8 8 4 4 4 4 4 8 8 4 4 4 4 4 8 8 4 4 4 4 4 8 8 4 4 4 4 4 8 8 4 4 4 4 4 8 8 4 4 4 4 4 8 8 4 4 4 4 4 8 8 4 4 4 4 4 8 8 4 4 4 4 4 8 8 4 4 4 4 4 8 8 4 4 4 4 8 8 4 4 4 4 8 8 8 4 4 4 4 8 8 8 8 8 8 8 8 8 8 8 8 8 8 8 8 8 8 8 8 |                               |                    |          |              |                     | 9               | 4    | 332             | 399                    |                   | 18              |
| 2                                                                                                                                                                                                                                                                                                                                                                                                                       |                               |                    |          |              |                     | 17              | ω    | 152             | 162                    |                   | 17              |
| ω + + + × × × × × × × × × × × × × × × ×                                                                                                                                                                                                                                                                                                                                                                                 |                               |                    |          |              |                     | 5               | 4    | 335             | 338                    |                   | 16              |
| 25 X X X X X X X X X X X X X X X X X X X                                                                                                                                                                                                                                                                                                                                                                                |                               |                    |          |              |                     | 13              | ω    | 174             | 178                    |                   | 15              |
| 2 4 4 4 8 8 4 4 4 4 8 8 8 8 8 8 8 8 8 8                                                                                                                                                                                                                                                                                                                                                                                 |                               |                    |          |              |                     | 15              | 4    | 298             | 312                    |                   | 14              |
| 25 × 4 × 4 × 4 × 4 × 4 × 4 × 4 × 4 × 4 ×                                                                                                                                                                                                                                                                                                                                                                                |                               |                    |          |              |                     | Ь               | ω    | 234             | 238                    |                   | 13              |
| 7 5 N 3 4 4 4 4 4 4 4 4 4 4 4 4 4 4 4 4 4 4                                                                                                                                                                                                                                                                                                                                                                             | F                             |                    |          |              |                     | 11              | 4    | 335             | 341                    |                   | 12              |
| 2 2 2 4 4 4 4 4 4 4 4 4 4 4 4 4 4 4 4 4                                                                                                                                                                                                                                                                                                                                                                                 | F                             |                    |          |              |                     | 7               | 4    | 366             | 374                    |                   | 11              |
| 35 + + + 3 + + + +                                                                                                                                                                                                                                                                                                                                                                                                      | $\vdash \sqcup$               |                    |          |              |                     | ω               | 4    | 404             | 416                    |                   | 10              |
| 1 1 1 W 1 1 T                                                                                                                                                                                                                                                                                                                                                                                                           | ,                             | 4_                 | <b>\</b> |              | <b> </b>            |                 | J 44 |                 | 2/14                   | Π<br>> (          |                 |
| 1 1 1 W 1 T                                                                                                                                                                                                                                                                                                                                                                                                             |                               | +                  | +        |              |                     | œ               | 4    | 378             | 388                    |                   | 9               |
| 1 4 4 W 4                                                                                                                                                                                                                                                                                                                                                                                                               |                               |                    |          |              |                     | 14              | 4    | 260             | 314                    |                   | œ               |
| 4 4 4 w                                                                                                                                                                                                                                                                                                                                                                                                                 |                               |                    |          |              |                     | 4               | 4    | 274             | 312                    |                   | 7               |
| 4 4 4                                                                                                                                                                                                                                                                                                                                                                                                                   |                               |                    |          |              |                     | 18              | ω    | 141             | 153                    |                   | 6               |
| 4 4 4                                                                                                                                                                                                                                                                                                                                                                                                                   |                               |                    |          |              |                     | 12              | 4    | 260             | 311                    |                   | ъ               |
| 4 4                                                                                                                                                                                                                                                                                                                                                                                                                     |                               |                    |          |              |                     | 2               | ω    | 216             | 218                    |                   | 4               |
| 4                                                                                                                                                                                                                                                                                                                                                                                                                       |                               |                    |          |              |                     | 16              | 4    | 279             | 301                    |                   | ω               |
| •                                                                                                                                                                                                                                                                                                                                                                                                                       | 1.0                           |                    |          |              |                     | 6               | 4    | 329             | 339                    |                   | 2               |
| 370 4 4                                                                                                                                                                                                                                                                                                                                                                                                                 | 1.1                           |                    |          |              |                     | 10              | 4    | 374             | 378                    |                   | 1               |
| Red<br>Yards Par Stroke                                                                                                                                                                                                                                                                                                                                                                                                 | W = +<br>H = 0<br>Points      | Nett L<br>Score Po | Sco      | s Score<br>B | Player's Score  A B | Stroke<br>Index | Par  | Yellow<br>Yards | White<br>Yards         | Marker's<br>Score | Hole            |
| M 64.3 108<br>L 69.5 118                                                                                                                                                                                                                                                                                                                                                                                                |                               |                    |          |              |                     |                 |      |                 |                        | 8                 | Player <b>B</b> |
| M 64.0 108                                                                                                                                                                                                                                                                                                                                                                                                              |                               |                    |          |              |                     |                 |      |                 |                        | Ϋ́Α               | Player          |
| Hoying M 65.6 111                                                                                                                                                                                                                                                                                                                                                                                                       | Course Playing<br>H'Cap H'Cap | H'Cap<br>Index     |          |              | TIME                | 11              |      |                 |                        |                   | DATE            |
| Course Slope<br>Rating Rating                                                                                                                                                                                                                                                                                                                                                                                           |                               |                    |          |              |                     |                 |      |                 |                        | COMPETITION       | СОМ             |